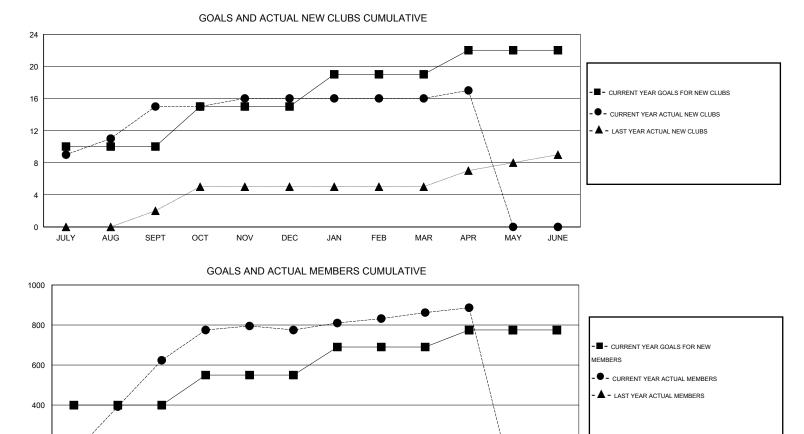

## GMT: MANOJ SHAH

| LOCATION NIGE |
|---------------|
|---------------|

|               |                  | Clubs               |                            | Members                     |               |                    |                                  |                              |                             |
|---------------|------------------|---------------------|----------------------------|-----------------------------|---------------|--------------------|----------------------------------|------------------------------|-----------------------------|
|               | RESU             | LTS FOR 2013-2014   |                            | RESULTS FOR 2013-2014       |               |                    |                                  |                              |                             |
| QUARTER       | NEW CLUB<br>GOAL | ACTUAL NEW<br>CLUBS | ACTUAL<br>DROPPED<br>CLUBS | ACTUAL NET<br>GAIN/<br>LOSS | QUARTER       | NEW MEMBER<br>GOAL | ACTUAL TOTAL<br>MEMBERS<br>ADDED | ACTUAL<br>DROPPED<br>MEMBERS | ACTUAL NET<br>GAIN/<br>LOSS |
| JULY/AUG/SEPT | 10               | 15                  | 0                          | 15                          | JULY/AUG/SEPT | 400                | 774                              | 150                          | 624                         |
| OCT/NOV/DEC   | 5                | 1                   | 0                          | 1                           | OCT/NOV/DEC   | 150                | 243                              | 92                           | 151                         |
| JAN/FEB/MAR   | 4                | 0                   | 0                          | 0                           | JAN/FEB/MAR   | 140                | 204                              | 117                          | 87                          |
| APR/MAY/JUNE  | 3                | 1                   | 0                          | 1                           | APR/MAY/JUNE  | 85                 | 47                               | 23                           | 24                          |

NOV DEC JAN FEB MAR APR

| DROPPED CLUBS: 0 |     | 87 CLUBS OF 109 ADDED 1 OR MORE | GENDER DISTRIBUTION   |                |          |
|------------------|-----|---------------------------------|-----------------------|----------------|----------|
|                  |     | NEW MEMBERS                     | MALE                  | 1,874 (64.82%) |          |
| DROPPED MEMBERS  |     |                                 | FEMALE                | 1,017 (35.18%) |          |
|                  |     |                                 |                       |                |          |
| DECEASED         | 6   | CLICK HERE FOR HEALTH           |                       |                | 54       |
| CLUB CANCELLED   | 0   | ASSESSMENT DATA                 | FAMILY UNIT MEMBERS   |                | 54<br>27 |
| OTHER            | 376 |                                 | HEAD OF HOUSEHOLD     |                |          |
| TOTAL            | 382 |                                 | NON-HEAD OF HOUSEHOLD |                |          |

\*

JUNE

MAY

200

0

JULY

AUG

SEPT

OCT